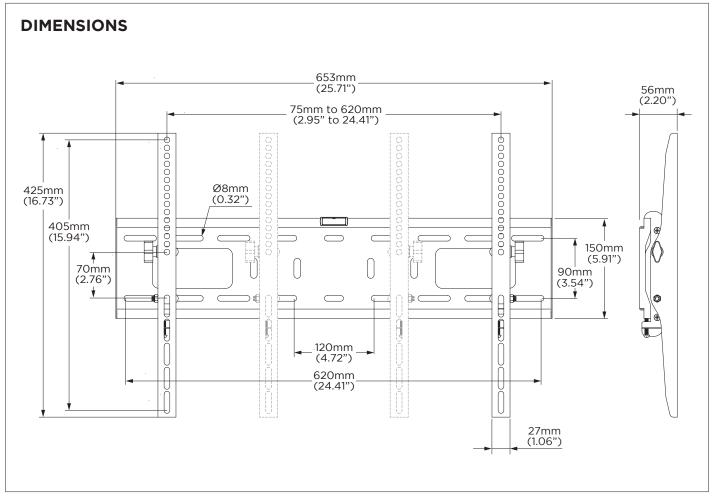

Display weight 0 - 50kg (0 - 110lb)\*

Tilt adjustment -10° to +5°

**VESA mounting** 100 x 100 to 600 x 400

Profile to wall 56mm (2.20")

Primary material Steel

\*Curved monitors, deep devices (such as all-in-one PCs), VESA mounted accessories (such as mini PC brackets and mounts), and offset VESA locations exert additional leverage that can exceed the capacity of the mount even though the monitor weight may be within the stated range. Please contact Atdec if you would like further information.