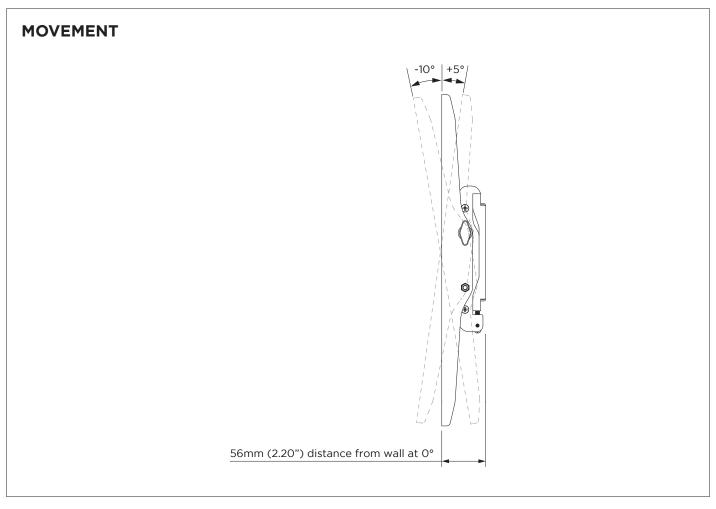

Display weight 0 - 50kg (0 - 110lb)\*

Tilt adjustment -10° to +5°

**VESA mounting** 100 x 100 to 600 x 400

Profile to wall 56mm (2.20")

Primary material Steel

\*Curved monitors, deep devices (such as all-in-one PCs), VESA mounted accessories (such as mini PC brackets and mounts), and offset VESA locations exert additional leverage that can exceed the capacity of the mount even though the monitor weight may be within the stated range. Please contact Atdec if you would like further information.