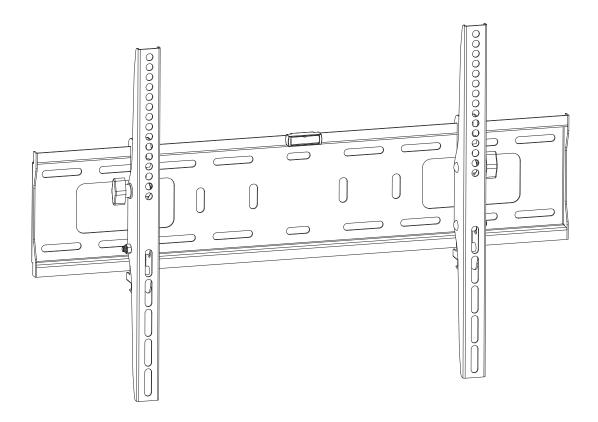

## Tilt Wall Mount 5060

## **FEATURES**

- Provides for optimum viewing with tool-free forwards and backwards tilt angle adjustment
- Designed for precise display positioning with provision to adjust display alignment horizontally on wall plate
- Designed for easy installation with supplied spirit level and slotted mounting holes for alignment
- Suitable for installation on most types of wall construction when paired with appropriate hardware (wall mounting hardware not included)
- Supplied with display mounting hardware and installation guide

Display weight 0 - 50kg (0 - 110lb)\*

Tilt adjustment -10° to +5°

**VESA mounting** 100 x 100 to 600 x 400

Profile to wall 56mm (2.20")

Primary material Steel

\*Curved monitors, deep devices (such as all-in-one PCs), VESA mounted accessories (such as mini PC brackets and mounts), and offset VESA locations exert additional leverage that can exceed the capacity of the mount even though the monitor weight may be within the stated range. Please contact Atdec if you would like further information.