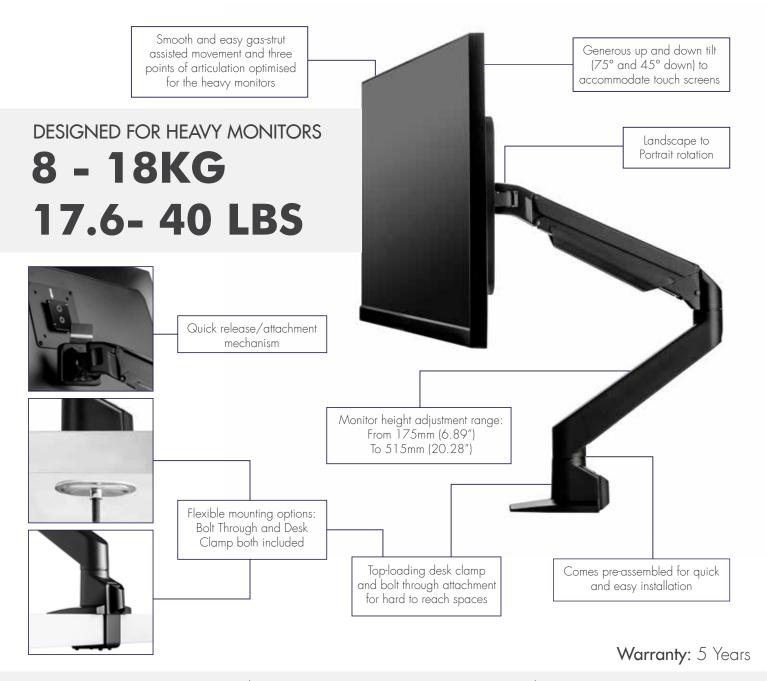

# Infinitemountingpossibilities

## ATDEC A-HDA-0818

Robust and ergonomic monitor arm for heavy monitors

Mounting hole pattern:  $75 \times 75$ ,  $100 \times 100$  optional  $200 \times 100$  (via AC-AP-2010 adaptor plate)

Weight carrying capacity: 8kg (17.6lbs) - 18kg (40lbs)

**Ideal for:** Heavy duty monitors and all-in-one-PCs in work and gaming environments. Gas-strut assisted arms provide the ultimate in ergonomic support and allow the display to be adjusted effortlessly from a seated position. Touch screen compatible.

#### **Product information**

| Product Code | Load capacity               | Material            | Colour |
|--------------|-----------------------------|---------------------|--------|
| A-HDA-0818   | 8kg -18kg (17.6lbs - 40lbs) | Steel and Aluminium | Black  |