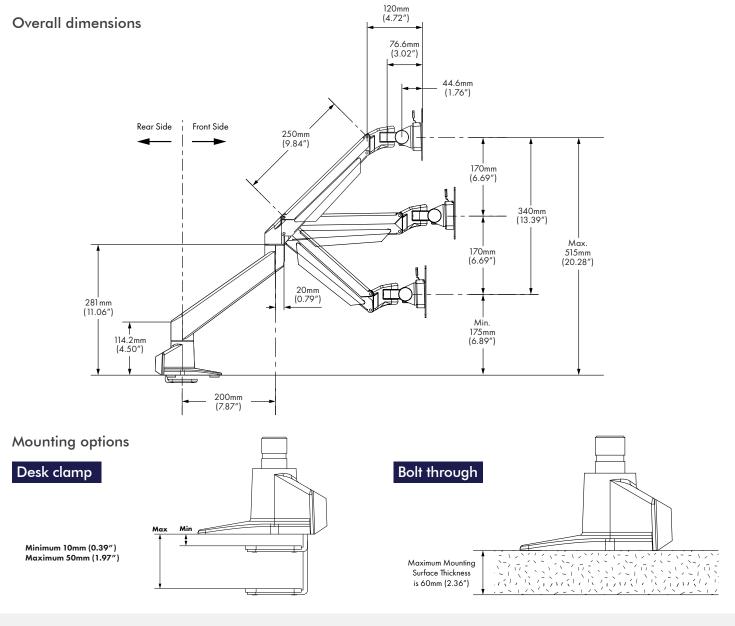

## ATDEC A-HDA-0818

Robust and ergonomic monitor arm for heavy monitors

Mounting hole pattern:  $75 \times 75$ ,  $100 \times 100$  optional  $200 \times 100$  (via AC-AP-2010 adaptor plate)

Weight carrying capacity: 8kg (17.6lbs) - 18kg (40lbs)