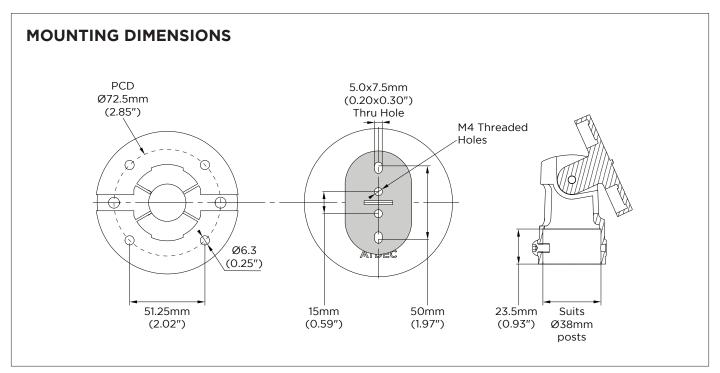

## **FEATURES**

- Universal PIN pad stand compatible with a wide range of terminal plates for various POS devices (sold separately)
- Optional spacer included to provide additional height
- Surface mounting options include: self-tapping screws, self-adhesive pad
- Also compatible with Ø38 POS posts and arms
- Provides for optimum viewing with (tool-free) upwards and downwards tilt angle adjustment
- Concealed cable management through column