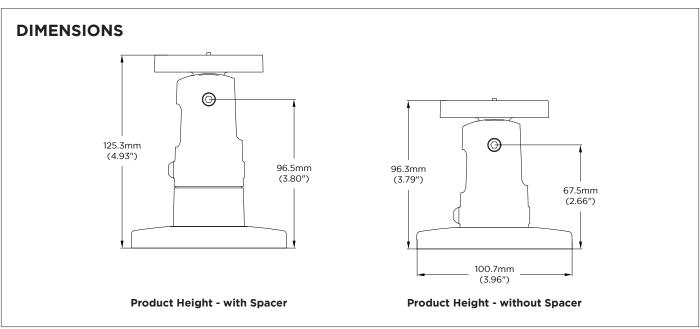

**Weight range** 0 - 10kg (0 - 22lb)\*

Height adjustment range 29mm (1.1")

Tilt adjustment 80°
Pan adjustment 310°
Primary material Nylon