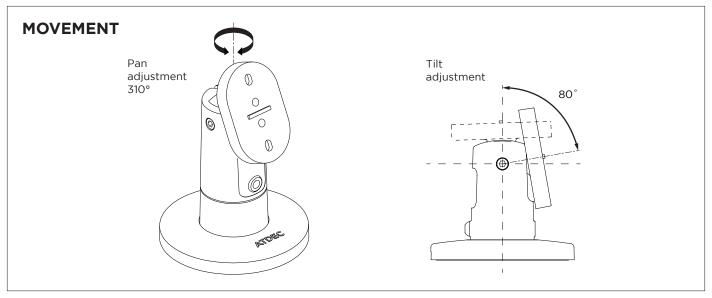

**Weight range** 0 - 10kg (0 - 22lb)\*

Height adjustment range 29mm (1.1")

Tilt adjustment 80°
Pan adjustment 310°
Primary material Nylon