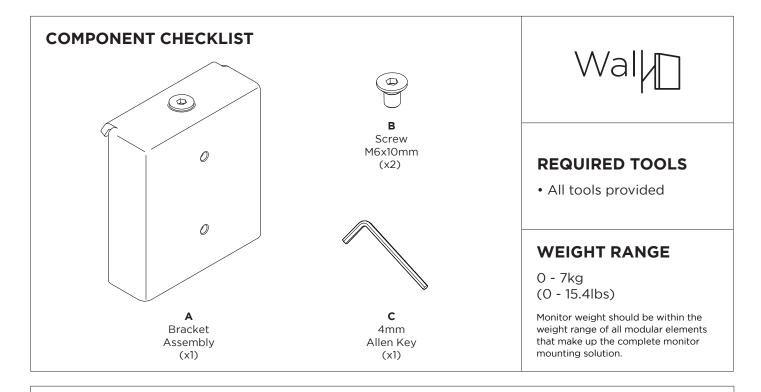

Installation Guide AWM-WS

## Slat Wall Adaptor

## IMPORTANT INFORMATION

! The AWM-W6 60 Wall Channel (sold separately) is required to complete this installation.

- ! Please ensure this product is installed as per these installation instructions.
- The manufacturer accepts no responsibility for incorrect installation.
  Ensure that the weight rating of the supporting wall or rail is sufficient.