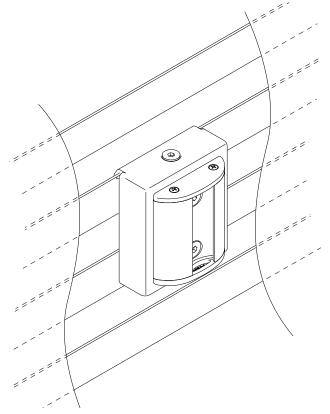

## Slat Wall Adaptor

## IMPORTANT INFORMATION

! The AWM-W6 60 Wall Channel (sold separately) is required to complete this installation.

- ! Please ensure this product is installed as per these installation instructions.
- The manufacturer accepts no responsibility for incorrect installation.
  Ensure that the weight rating of the supporting wall or rail is sufficient.