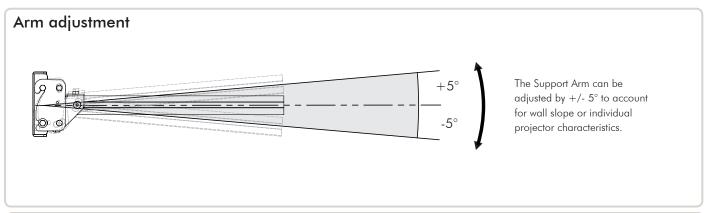

High range of pitch, roll, tilt and yaw adjustment\*

Internal cable management with cable entry/exit push outs at wall plate

Atdec Global www.atdec.com.au
Atdec North America www.atdec.com