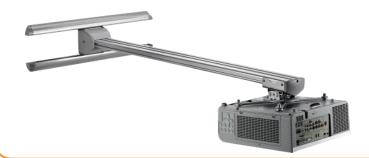

# ProAV projector wall mount range TH-PS-S, TH-PS-DAU

Pro A

Modular, Interchangable, Upgradable

The ProAV short throw projector wall mount range is a complete mounting solution that is suitable for a variety of mounting situations. It is designed for use in a large range of professional and home mounting situations and is modular, interchangeable and upgradeable. The ProAV range is designed with the needs of public environments and installers in mind; integrating high security features throughout to ensure projector security whilst also maintaining ease of installation via the use of clever time saving and safe installation features. The ProAV range is the ultimate mounting solution for all projector mounting environments.

### TH-PS-S Short throw projector wall mount | Single stud

Designed to be fixed to a single (TH-PS-S) or dual (TH-PS-DAU) stud timber stud or masonry walls

Universal mounting interface suits most short throw projectors