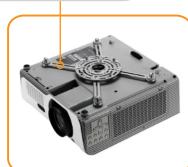

### TH-PS-S Short throw projector wall mount | Single stud

Designed to be fixed to a single (TH-PS-S) or dual (TH-PS-DAU) stud timber stud or masonry walls

Universal mounting interface suits most short throw projectors