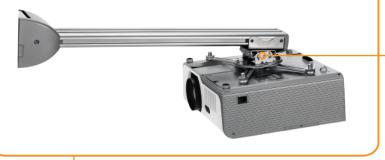

# ProAV projector wall mount range TH-PS-S, TH-PS-DAU

Pro A

Modular, Interchangable, Upgradable

The ProAV short throw projector wall mount range is a complete mounting solution that is suitable for a variety of mounting situations. It is designed for use in a large range of professional and home mounting situations and is modular, interchangeable and upgradeable. The ProAV range is designed with the needs of public environments and installers in mind; integrating high security features throughout to ensure projector security whilst also maintaining ease of installation via the use of clever time saving and safe installation features. The ProAV range is the ultimate mounting solution for all projector mounting environments.

## Product key features:

- Designed for use with short throw projectors
- Maximum supported weight: 25kgs (55lbs)
- Security screws at all connection and adjustment points
- Solid Steel and Aluminium construction
- Quick and easy installation with a simple hook-in-place attachment system

### TH-PS-S Short throw projector wall mount | Single stud

Designed to be fixed to a single (TH-PS-S) or dual (TH-PS-DAU) stud timber stud or masonry walls

Universal mounting interface suits most short throw projectors

High range of pitch, roll, tilt and yaw adjustment\*

Internal cable management with cable entry/exit push outs at wall plate

Atdec Global www.atdec.com.au
Atdec North America www.atdec.com