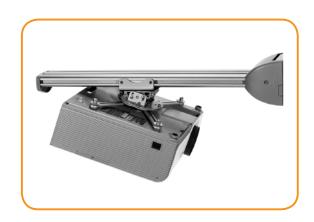

# ProAV projector wall mount range TH-PS-S, TH-PS-DAU

Pro A

Modular, Interchangable, Upgradable

The ProAV short throw projector wall mount range is a complete mounting solution that is suitable for a variety of mounting situations. It is designed for use in a large range of professional and home mounting situations and is modular, interchangeable and upgradeable. The ProAV range is designed with the needs of public environments and installers in mind; integrating high security features throughout to ensure projector security whilst also maintaining ease of installation via the use of clever time saving and safe installation features. The ProAV range is the ultimate mounting solution for all projector mounting environments.

## Product key features:

- Designed for use with short throw projectors
- Maximum supported weight: 25kgs (55lbs)
- Security screws at all connection and adjustment points
- Solid Steel and Aluminium construction
- Quick and easy installation with a simple hook-in-place attachment system

### TH-PS-S Short throw projector wall mount | Single stud

Designed to be fixed to a single (TH-PS-S) or dual (TH-PS-DAU) stud timber stud or masonry walls

Universal mounting interface suits most short throw projectors

High range of pitch, roll, tilt and yaw adjustment\*

Internal cable management with cable entry/exit push outs at wall plate

Atdec Global www.atdec.com.au
Atdec North America www.atdec.com