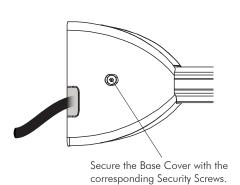

# **5.2.** Break the Base Cover tab on the side to allow the cable to exit through slot.

5.3.

The Cable Cover may need to be cut to length depending on where the projector is positioned along the Support Arm. After the appropriate length has been attained, slide cover back on. Please refer to your projector documentation for guidance on Focal Length/Throw.