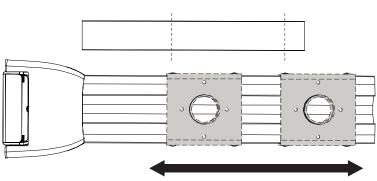

## 5.1.

Insert cable through Cable Cover and slide onto the Support Arm.

Ensure there is enough cable length on either end.