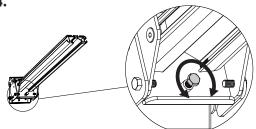

#### Step 3. Remove End Cap, Sliding Pole Mount, Base Cover and Cable Cover from Support Arm

- 3.1. Remove screw from End Cap and slide End Cap off
- 3.2. Loosen screws on Sliding Pole Mount and slide the entire assembly off
- 3.3. Slide off Base Cover
- 3.4. Slide the Cable Cover out