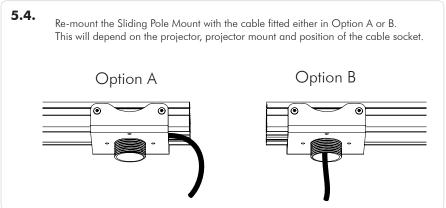

# **5.2.** Break the Base Cover tab on the side to allow the cable to exit through slot.

5.3.

The Cable Cover may need to be cut to length depending on where the projector is positioned along the Support Arm. After the appropriate length has been attained, slide cover back on. Please refer to your projector documentation for guidance on Focal Length/Throw.