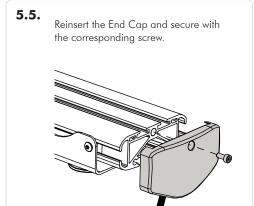

## Step 5. Re-Attach Covers and Cable Cover (Cont..)

Step 6. Attach Projector Mount

To complete installation please jump to Step 5 of TH-PF installation manual.