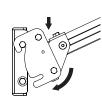

#### 4.4.

Adjust the stop bolt as shown to maintain the desired angle.

### 4.5.

Secure the position of the Support Arm by tightening the two bolts on each side of the Wall Plate.