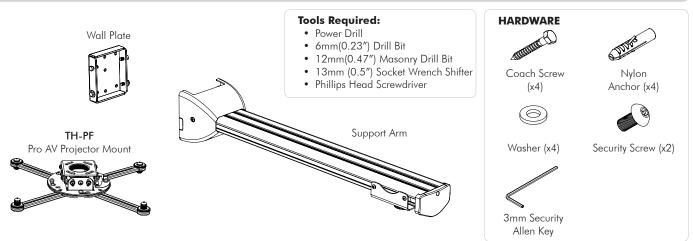

## **Component Checklist**

### **Step 1. Check Components**

Check you have received against the component checklist and hardware above.