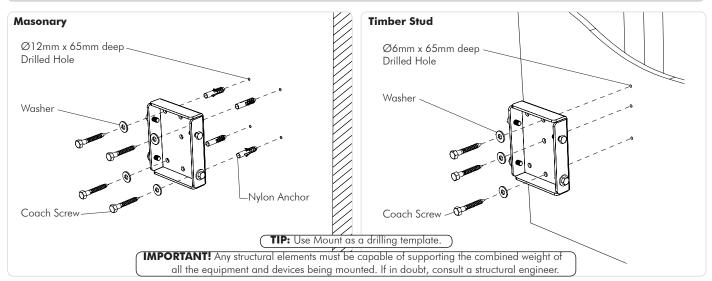

# Installation Instructions TH-PS-S

Short throw projector wall mount | Single Stud

## **Component Checklist**



#### **IMPORTANT INFORMATION:**

- IMPORTANT Install Short Throw Projector Mount as per installation instruction.
- This product supports a maximum load of 25kg (55lbs.).
- The manufacturer accepts no responsibility for incorrect installation.

### **Step 1. Check Components**

Check you have received against the component checklist and hardware above.

## **Step 2. Mounting Wall Plate**



#### Step 3. Remove End Cap, Sliding Pole Mount, Base Cover and Cable Cover from Support Arm

- 3.1. Remove screw from End Cap and slide End Cap off
- 3.2. Loosen screws on Sliding Pole Mount and slide the entire assembly off
- 3.3. Slide off Base Cover
- 3.4. Slide the Cable Cover out



## Step 4. Attach Support Arm to Wall Mount

#### 4.1.



Slide the hook on the Support Arm over the top bolts on the Wall Plate.

#### 4.2



Swing the Support Arm down so the bottom slots slide over the bottom bolts.

#### 4.3.



The Support Arm can be adjusted by +/- 5° to account for wall slope or individual projector characteristics.

#### 4.4.



Adjust the stop bolt as shown to maintain the desired angle.

### 4.5.

Secure the position of the Support Arm by tightening the two bolts on each side