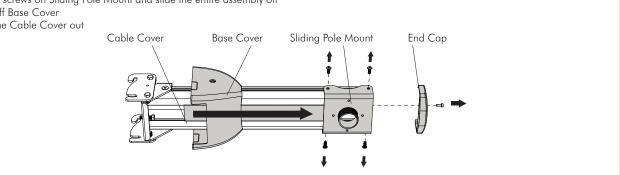

#### Step 3. Remove End Cap, Sliding Pole Mount, Base Cover and Cable Cover from Support Arm

- 3.1. Remove screw from End Cap and slide End Cap off
- 3.2. Loosen screws on Sliding Pole Mount and slide the entire assembly off
- 3.3. Slide off Base Cover
- 3.4. Slide the Cable Cover out