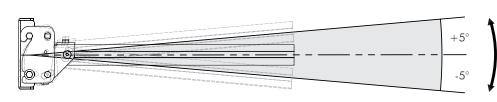

#### 4.3.

The Support Arm can be adjusted by +/- 5° to account for wall slope or individual projector characteristics.

#### 4.4.

Adjust the stop bolt as shown to maintain the desired angle.