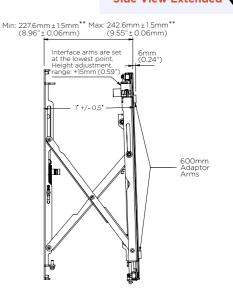

- > Ideal video wall mount for recessed walls
- > Ultra-slim design only 56mm from wall
- Supports screens up to 50kg with VESA up to 400mm (or 600mm using included extensions)
- > Can be mounted directly to wall, rail or pole; keyhole mounting for quick installation
- > Landscape or portrait display installation
- > Modular design for infinite configurations
- Push to open/close spring-assisted design for quick and easy service access with locking screw
- ➤ Simple "hook-on" display attachment
- Tool-less micro adjustments at 4 corners for seamless display alignment
- 30mm of vertical and 30mm of lateral display position adjustment
- Safety screws help prevent unauthorised removal of screens
- ▶ 10 year warranty

## Pop-Out Slim Video Wall Mount

Product code: ADM-VWPS Max load: 50kg (110lbs)

Material: steel Colour: black

Warranty: 10 years