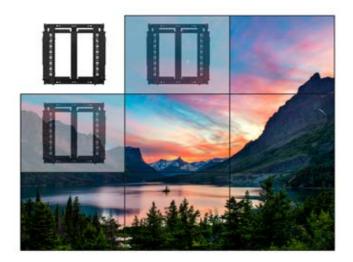

Designed to make video wall installations as quick and simple as possible, this modular video wall mount can be used to create unlimited video wall configuration in both landscape and portrait format. The ADM-VWPS has an ultra-low profile for mounting into walls with a shallow recess or when space in front of the wall is minimal. The pop-out system enables quick and easy access to the rear of mounted screens for servicing.

- > Ideal video wall mount for recessed walls
- > Ultra-slim design only 56mm from wall
- Supports screens up to 50kg with VESA up to 400mm (or 600mm using included extensions)
- > Can be mounted directly to wall, rail or pole; keyhole mounting for quick installation
- > Landscape or portrait display installation
- > Modular design for infinite configurations
- Push to open/close spring-assisted design for quick and easy service access with locking screw
- ➤ Simple "hook-on" display attachment
- Tool-less micro adjustments at 4 corners for seamless display alignment
- 30mm of vertical and 30mm of lateral display position adjustment
- Safety screws help prevent unauthorised removal of screens
- ▶ 10 year warranty