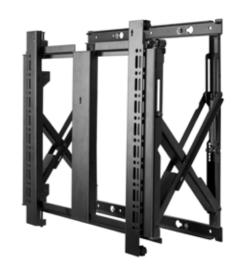

Designed to make video wall installations as quick and simple as possible, this modular video wall mount can be used to create unlimited video wall configuration in both landscape and portrait format. The ADM-VWPS has an ultra-low profile for mounting into walls with a shallow recess or when space in front of the wall is minimal. The pop-out system enables quick and easy access to the rear of mounted screens for servicing.

## Pop-Out Slim Video Wall Mount

Product code: ADM-VWPS Max load: 50kg (110lbs)

Material: steel Colour: black

Warranty: 10 years

## > Rear View