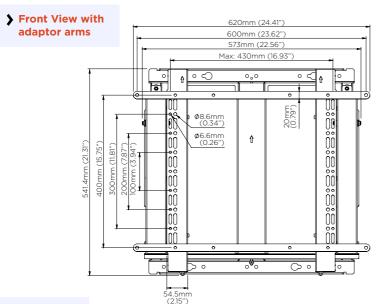

- > Ideal video wall mount for recessed walls
- > Ultra-slim design only 56mm from wall
- Supports screens up to 50kg with VESA up to 400mm (or 600mm using included extensions)
- > Can be mounted directly to wall, rail or pole; keyhole mounting for quick installation
- > Landscape or portrait display installation
- > Modular design for infinite configurations
- Push to open/close spring-assisted design for quick and easy service access with locking screw
- ➤ Simple "hook-on" display attachment
- Tool-less micro adjustments at 4 corners for seamless display alignment
- 30mm of vertical and 30mm of lateral display position adjustment
- Safety screws help prevent unauthorised removal of screens
- ▶ 10 year warranty

## Pop-Out Slim Video Wall Mount

Product code: ADM-VWPS Max load: 50kg (110lbs)

Material: steel Colour: black

Warranty: 10 years