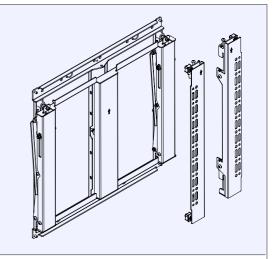

Designed to make video wall installations as quick and simple as possible, this modular video wall mount can be used to create unlimited video wall configuration in both landscape and portrait format. The ADM-VWPS has an ultra-low profile for mounting into walls with a shallow recess or when space in front of the wall is minimal. The pop-out system enables quick and easy access to the rear of mounted screens for servicing.

- > Ideal video wall mount for recessed walls
- > Ultra-slim design only 56mm from wall
- Supports screens up to 50kg with VESA up to 400mm (or 600mm using included extensions)
- > Can be mounted directly to wall, rail or pole; keyhole mounting for quick installation
- > Landscape or portrait display installation
- > Modular design for infinite configurations
- Push to open/close spring-assisted design for quick and easy service access with locking screw
- ➤ Simple "hook-on" display attachment
- Tool-less micro adjustments at 4 corners for seamless display alignment
- 30mm of vertical and 30mm of lateral display position adjustment
- Safety screws help prevent unauthorised removal of screens
- ▶ 10 year warranty