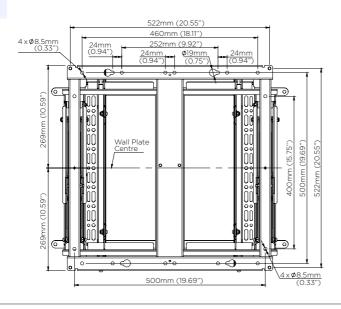

- > Ideal video wall mount for recessed walls
- > Ultra-slim design only 56mm from wall
- Supports screens up to 50kg with VESA up to 400mm (or 600mm using included extensions)
- > Can be mounted directly to wall, rail or pole; keyhole mounting for quick installation
- > Landscape or portrait display installation
- > Modular design for infinite configurations
- Push to open/close spring-assisted design for quick and easy service access with locking screw
- ➤ Simple "hook-on" display attachment
- Tool-less micro adjustments at 4 corners for seamless display alignment
- 30mm of vertical and 30mm of lateral display position adjustment
- Safety screws help prevent unauthorised removal of screens
- ▶ 10 year warranty

## Pop-Out Slim Video Wall Mount

Product code: ADM-VWPS Max load: 50kg (110lbs)

Material: steel Colour: black

Warranty: 10 years