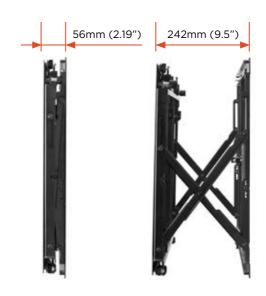

- > Ideal video wall mount for recessed walls
- > Ultra-slim design only 56mm from wall
- Supports screens up to 50kg with VESA up to 400mm (or 600mm using included extensions)
- > Can be mounted directly to wall, rail or pole; keyhole mounting for quick installation
- > Landscape or portrait display installation
- > Modular design for infinite configurations
- Push to open/close spring-assisted design for quick and easy service access with locking screw
- ➤ Simple "hook-on" display attachment
- Tool-less micro adjustments at 4 corners for seamless display alignment
- 30mm of vertical and 30mm of lateral display position adjustment
- Safety screws help prevent unauthorised removal of screens
- ▶ 10 year warranty