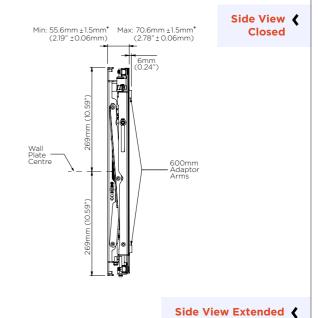

- > Ideal video wall mount for recessed walls
- > Ultra-slim design only 56mm from wall
- Supports screens up to 50kg with VESA up to 400mm (or 600mm using included extensions)
- > Can be mounted directly to wall, rail or pole; keyhole mounting for quick installation
- > Landscape or portrait display installation
- > Modular design for infinite configurations
- Push to open/close spring-assisted design for quick and easy service access with locking screw
- ➤ Simple "hook-on" display attachment
- Tool-less micro adjustments at 4 corners for seamless display alignment
- 30mm of vertical and 30mm of lateral display position adjustment
- Safety screws help prevent unauthorised removal of screens
- ▶ 10 year warranty

## Pop-Out Slim Video Wall Mount

Product code: ADM-VWPS Max load: 50kg (110lbs)

Material: steel Colour: black

Warranty: 10 years