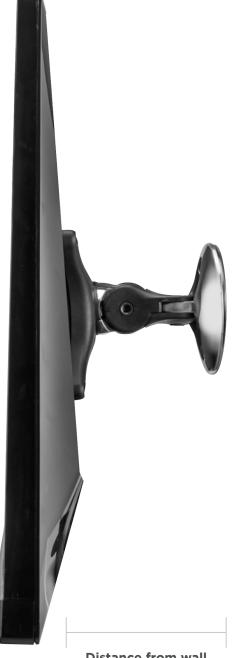

## **Ordering AF-WD**

AF-WD-P Silver/polished

Distance from wall 102.5mm//4"

Atdec Uncover™ is where our infinite mounting possibilities become your specific mounting solutions.

Call us to discuss your next project