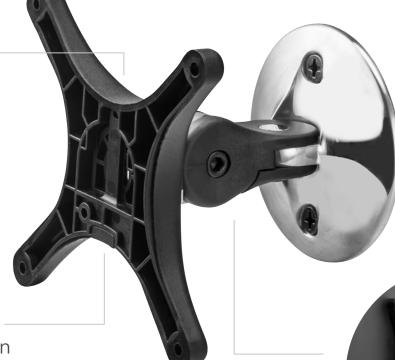

## Tilt/pan wall mount

75x75 100x100

8kg//17.6lb CURVED 5.5kg//12lb

Viewing angle control via generous tilt and pan.

Landscape to portrait rotation

> Quick display release mechanism for easy installation

**10 Year Warranty** 

## **Ordering AF-WD**

AF-WD-P Silver/polished

Distance from wall 102.5mm//4"

Atdec Uncover™ is where our infinite mounting possibilities become your specific mounting solutions.

Call us to discuss your next project