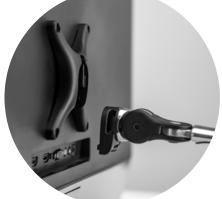

## Tilt/pan wall mount

75x75 100x100

8kg//17.6lb CURVED 5.5kg//12lb

Viewing angle control via generous tilt and pan.

Landscape to portrait rotation

> Quick display release mechanism for easy installation

**10 Year Warranty** 