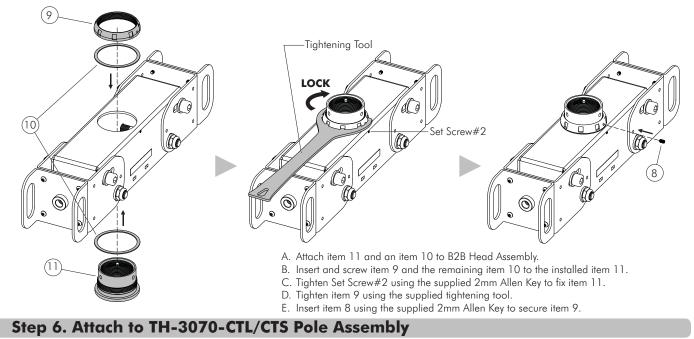

### ATDEC Infinite Mounting Possibilities

# Installation Instructions TH-3070-CT-B2B

## Back to Back Accessory for TH-3070-CTL & TH3070-CTS



### **IMPORTANT INFORMATION:**

**IMPORTANT - Install 3070 Back to Back Accessory as per installation instruction.** This product is to be installed in conjunction with TH-3070-CTL and TH-3070-CTS mounts only. The manufacturer accepts no responsibility for incorrect installation.

### Step 1. Check Components

l

Check you have received against the component checklist and hardware above.

## Step 2. Remove the clamp parts from Head Assembly of TH-3070-CTL/CTS



Step 3. Assemble the clamp parts to B2B Head Assembly



#### Step 4. Remove the collar from Head Assembly of TH-3070-CTL/CTS



#### Step 5. Assemble the collar to the B2B Head Assembly



#### A. Attach the B2B Head Assembly to TH-3070-CTL/CTS Pole Assembly. Finish look of **Clamp Covers installed to the B2B** B. Insert the three set screws (item 7) to secure. TH-3070-CTL/CTS\_B2B **Head Assembly** TH-3070-CTL/CTS Pole Assembly ATTACH R O ୍ 0 ຄ )\_\_( h Bottom Cover D NOTE: The two bottom covers should NOTE: Please refer from step 8 until the last step of TH-3070-CTL/CTS position like this. instruction manual to complete installation. Refer to the TH-3070-CTL/CTS Instruction Manual to complete installation

No portion of this document or any artwork contained herein should be reproduced in any way without the express written consent of Atdec Pty Ltd. Due to continuing product development, the manufacturer reserves the right to alter specifications without notice. Publishe