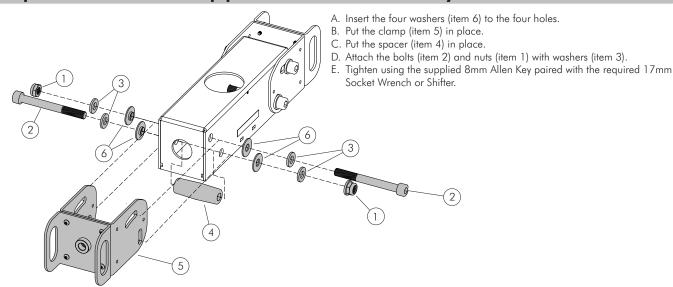

## Step 2. Remove the clamp parts from Head Assembly of TH-3070-CTL/CTS

Step 3. Assemble the clamp parts to B2B Head Assembly