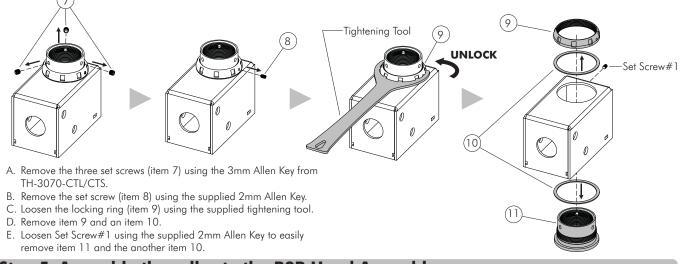

#### Step 4. Remove the collar from Head Assembly of TH-3070-CTL/CTS

#### Step 5. Assemble the collar to the B2B Head Assembly