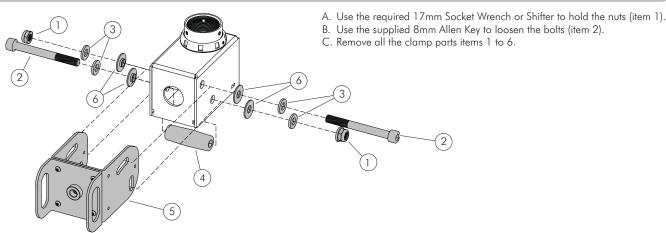

## Step 2. Remove the clamp parts from Head Assembly of TH-3070-CTL/CTS

Step 3. Assemble the clamp parts to B2B Head Assembly