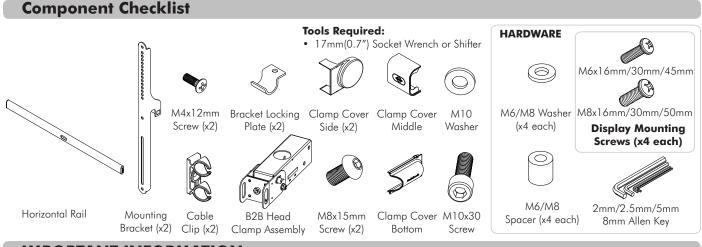

### Step 1. Check Components

l

Check you have received against the component checklist and hardware above.