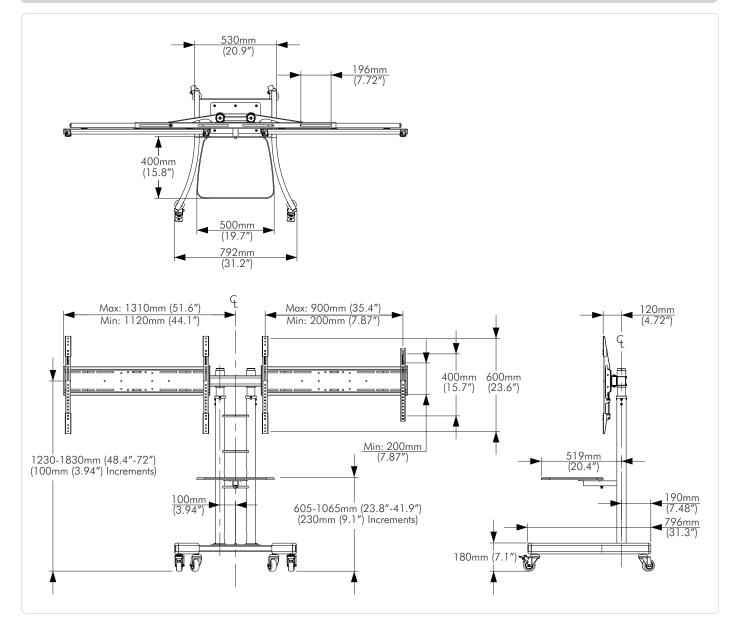

#### **Dimensions**

### Screen Mounting Compatibility:

Support mounting hole pattern from 200mm to 900mm wide and from 200mm to 600mm high. **Minimum Screen Width:** 946mm

**Color:** Dark Grey Warranty:

10 years

No portion of this document or any artwork contained herein should be reproduced in any way without the express written consent of Atdec Pty Ltd. Due to continuing product development, the manufacturer reserves the right to alter specifications without notice. Published 01.11.13 ©