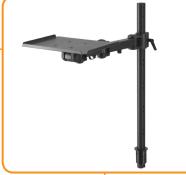

From 1.1m up to 1.8m of display height adjustment

Easy to maneuver with lockable castors to secure the position

Internal cable management for clean and professional look

Can be upgraded to support a video conferencing camera shelf (TH-TVCB-CM), sold seperately

Can be upgraded to support an AV shelf (TH-TVS) with three height adjustment positions, sold separately

Atdec Global www.atdec.com.au
Atdec North America www.atdec.com