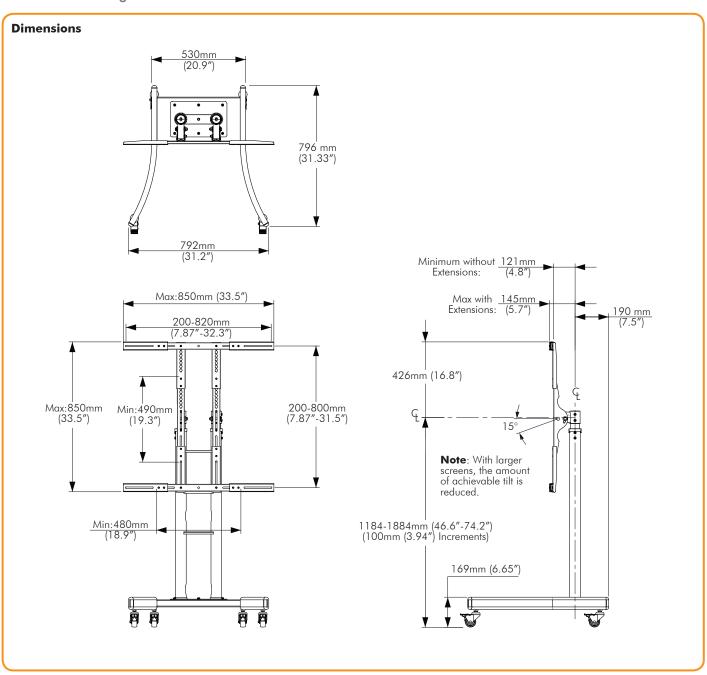

### Heavy Duty Mobile TV Cart | TH-TVCH

Mounting hole pattern:

From 200mm to 800mm wide From 200mm to 800mm high

Maximum weight carrying capacity: 125kg (275lbs)

# Technical drawings