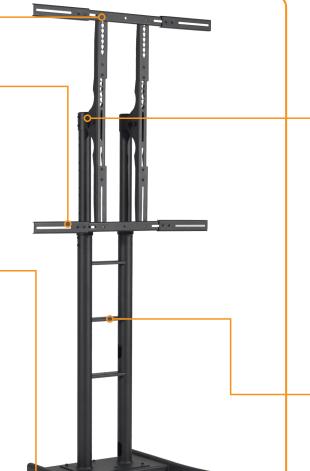

### Heavy Duty Mobile TV Cart | TH-TVCH

Mounting hole pattern:

From 200mm to 800mm wide From 200mm to 800mm high

Maximum weight carrying capacity: 125kg (275lbs)

# Technical drawings