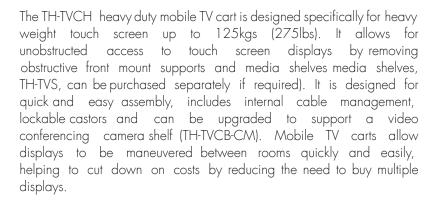

### Heavy Duty Mobile TV Cart | TH-TVCH

Mounting hole pattern:

From 200mm to 800mm wide From 200mm to 800mm high

Maximum weight carrying capacity: 125kg (275lbs)

# Product key features:

- The perfect mobile mounting solution for large touch screen displays, presentations and digital signage
- Designed for heavy displays weighing up to 125kg (275lbs)
- Large universal mounting hole pattern to maximise compatibility
- Up to a 30° of adjustable tilt for a perfect viewing angle

From 1.1m up to 1.8m of display height adjustment

Easy to maneuver with lockable castors to secure the position

Internal cable management for clean and professional look

Can be upgraded to support a video conferencing camera shelf (TH-TVCB-CM), sold seperately

Can be upgraded to support an AV shelf (TH-TVS) with three height adjustment positions, sold separately

Atdec Global www.atdec.com.au
Atdec North America www.atdec.com