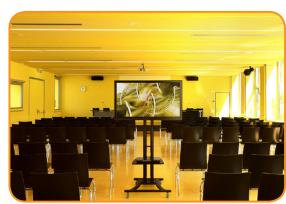

### Heavy Duty Mobile TV Cart | TH-TVCH

Mounting hole pattern:

From 200mm to 800mm wide From 200mm to 800mm high

Maximum weight carrying capacity: 125kg (275lbs)

# Product key features:

- The perfect mobile mounting solution for large touch screen displays, presentations and digital signage
- Designed for heavy displays weighing up to 125kg (275lbs)
- Large universal mounting hole pattern to maximise compatibility
- Up to a 30° of adjustable tilt for a perfect viewing angle

From 1.1m up to 1.8m of display height adjustment

Easy to maneuver with lockable castors to secure the position

Internal cable management for clean and professional look

Can be upgraded to support a video conferencing camera shelf (TH-TVCB-CM), sold seperately